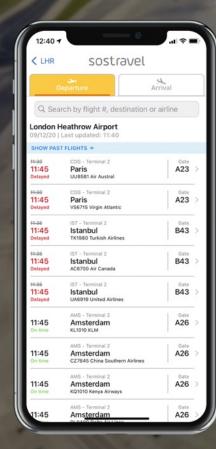

## Flight Tracker

follow your flight in real time

#### **UPDATE IN REAL TIME**

Updates in real time on: delays, cancellations, gate changes and travel information.