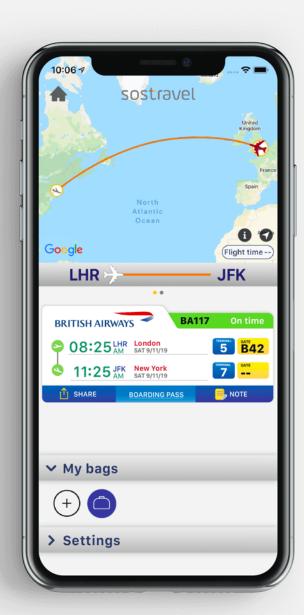

## Flight Tracker

follow your flight in real time

#### **UPDATE IN REAL TIME**

Updates in real time on: delays, cancellations, gate changes and travel information.

#### **SHARE ITINERARY**

Keep friends and family updated in real time on your trip.
You can share your itinerary in different languages.

#### **BOARDING PASS**

Access your boarding passes and digital passes.