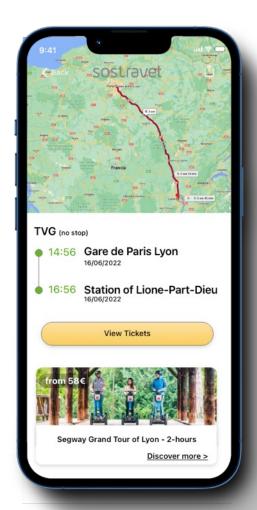

and accessible routing.

#### Map management

Make adjustments with ease and publish instantly to every screen.





## Last update on COVID-19

## WE

Informed of the latest updates regarding Covid 19 in the country of departure and destination.





## Lost Luggage Concierge

Sostravel proprietary service

Lost Luggage Concierge is a service that provides assistance and a reimbursement to travelers in case of mishandled bags.













## Sostravel Experience





## Sostravel Experience





SOSTRAVEL APP

S

0

**₹** 

m

## Sostravel Plan Agenda





### ADDITIONAL PLANNING DURING TRAVEL



Add an Event



Add a lunch reservation



Add a Tour



Add a Transfer



Add an Attraction



Add a Accomodation



IN PROGRESS DEV IN 6 MONTH

#### **Book Excursion**



#### Add a Transfer



#### **Add Excursion**



## Sostravel Travel Plan Agenda



0

**₹** 

IS DIFFERENT

#### Push and sms **Notification**





#### **Wayfinding and** mobility destination



#### Contacts and social





#### **Tickets**







AN INNOVATIVE TELEHEALTH ASSISTANCE SERVICE THAT CAN CHANGE THE CONCEPT OF MEDICAL CARE FOR TRAVELLERS.



INDIVIDUAL PACK



FAMILY PACK
Up to 5 dependents



#### Next Financial Goals

Combined Turnover Bookings

To increase the offer to its users by proposing specific packages of travel-related services, including through forms of monthly or annual subscription, with high margins;

To attract new investors, perfect new financial or commercial partnerships and optimize credit relationships with lenders.

## SOSTRAVEL API

### **NEXT STEPS**



#### **APP DEVELOP