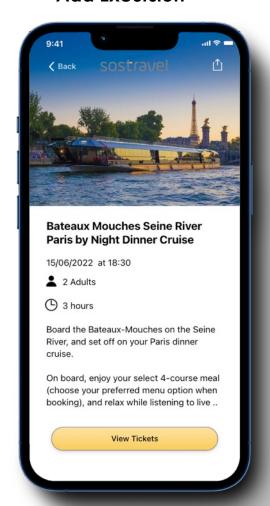

### Map management

Make adjustments with ease and publish instantly to every screen.





## Last update on COVID-19

## WE

Informed of the latest updates regarding Covid 19 in the country of departure and destination.





## Lost Luggage Concierge

Sostravel proprietary service

Lost Luggage Concierge is a service that provides assistance and a reimbursement to travelers in case of mishandled bags.













## Sostravel Experience





## Sostravel Experience





SOSTRAVEL APP

S

0

**₹** 

m

## Sostravel Plan Agenda





### ADDITIONAL PLANNING DURING TRAVEL



Add an Event



Add a lunch reservation



Add a Tour



Add a Transfer



Add an Attraction



Add a Accomodation



IN PROGRESS DEV IN 6 MONTH

#### **Book Excursion**



#### Add a Transfer



#### **Add Excursion**



## Sostravel Travel Plan Agenda



0

**₹** 

IS DIFFERENT

#### Push and sms **Notification**





#### **Wayfinding and** mobility destination



#### Contacts and social





#### **Tickets**







AN INNOVATIVE TELEHEALTH ASSISTANCE SERVICE THAT CAN CHANGE THE CONCEPT OF MEDICAL CARE FOR TRAVELLERS.



INDIVIDUAL PACK



FAMILY PACK
Up to 5 dependents



#### Next Financial Goals

Combined Turnover Bookings

To increase the offer to its users by proposing specific packages of travel-related services, including through forms of monthly or annual subscription, with high margins;

To attract new investors, perfect new financial or commercial partnerships and optimize credit relationships with lenders.

## SOSTRAVEL API

### **NEXT STEPS**



#### **APP DEVELOPMENT**

Research, analysis