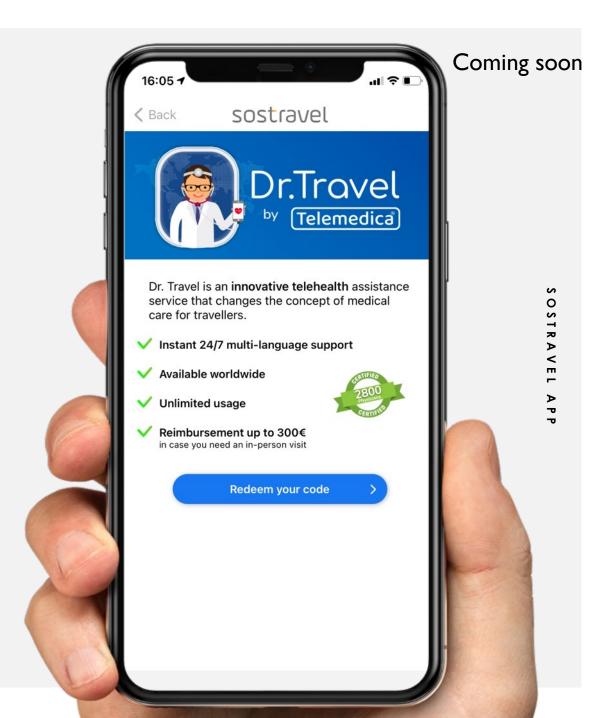

#### **Tickets**

AN INNOVATIVE TELEHEALTH ASSISTANCE SERVICE THAT CAN CHANGE THE CONCEPT OF MEDICAL CARE FOR TRAVELLERS.

INDIVIDUAL PACK

FAMILY PACK
Up to 5 dependents