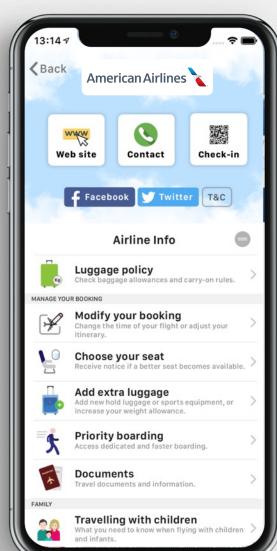

### Airline Info

Access information from **all the airlines** in the world with a single tap