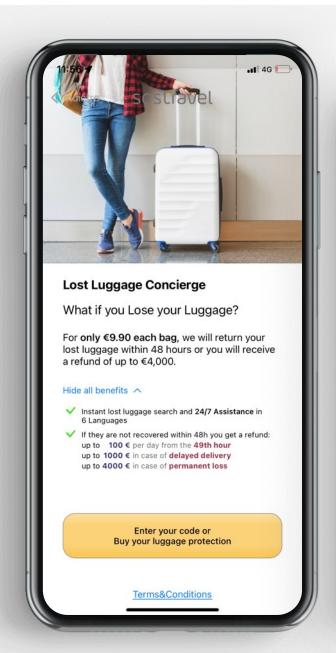

## Lost Luggage Concierge

Sostravel proprietary service

Lost Luggage Concierge is a service that provides assistance and a reimbursement to travelers in case of mishandled bags.