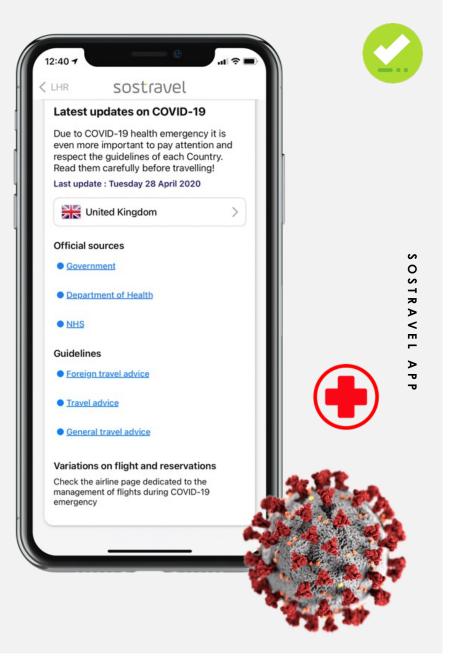

## Last update on COVID-19

## WE

Informed of the latest updates regarding Covid 19 in the country of departure and destination.