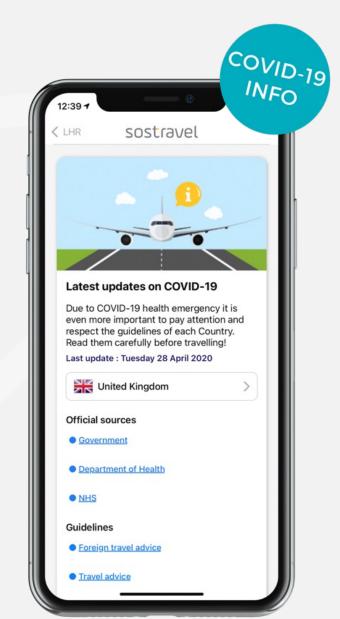

## Last update on COVID-19

## WE

Informed of the latest updates regarding Covid 19 in the country of departure and destination.