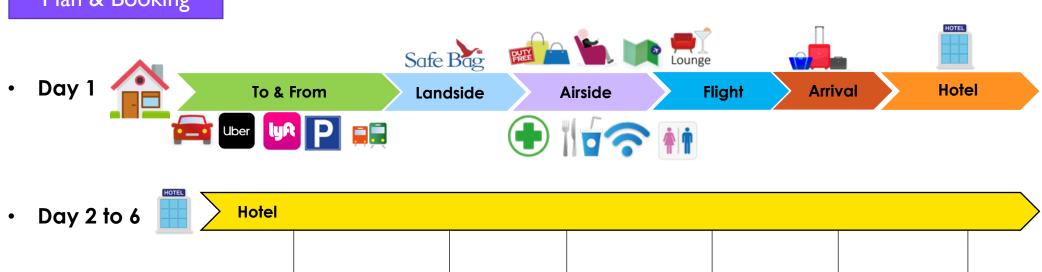

#### **IDEAL TRAVEL JOURNEY**

#### Plan & Booking

Day 7

tel To & From

**Appointment** 

City tour

Museum

Lunch

Dinner