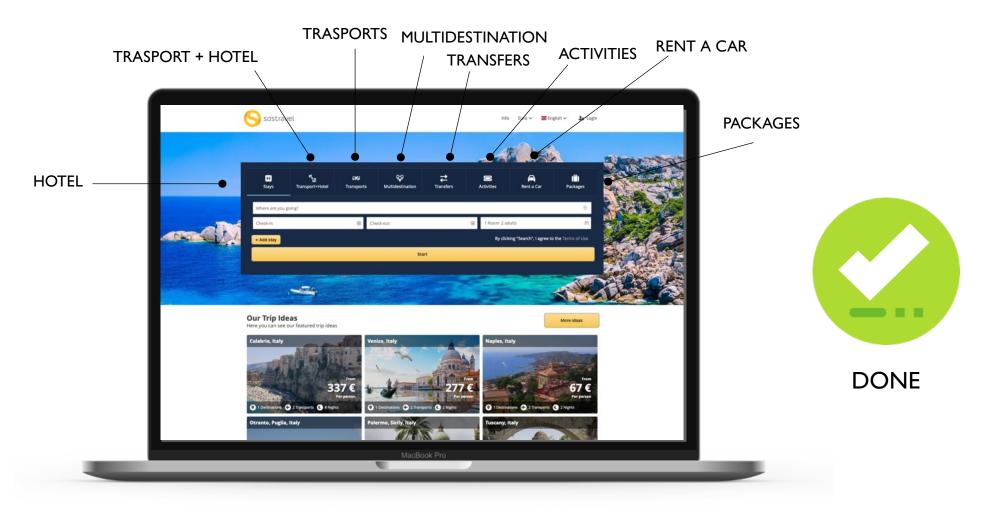

sostravel app provides passengers with access to full travel booking experience, purchase of all available services in example ticket, hotel, rent a car, travel insurance, assistance and helpfull information in a clear, simple and complete way for a pleasant journey.

#### **BOOKING**

Plan and book your holiday discover all last minute offers

**Provided by DDC** 

#### **AIRPORT EXPERIENCE**

Find out all the information on your flights, airports, airlines and correlated services

#### TRAVEL PLAN Agenda

Your travel assistant, follow step by step all the activities you have planned