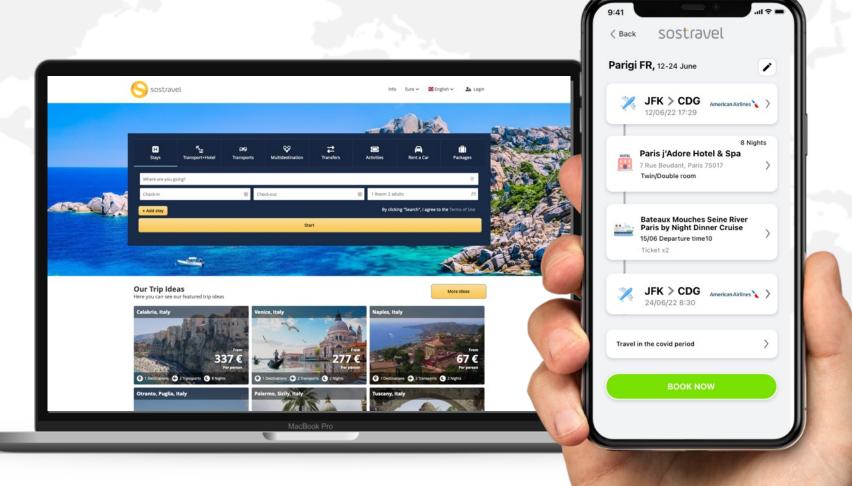

sostravel app provides passengers with access to full travel booking experience, purchase of all available services in example ticket, hotel, rent a car, travel insurance, assistance and helpfull information in a clear, simple and complete way for a pleasant journey.

#### **BOOKING**

Plan and book your holiday discover all last minute offers

**Provided by DDC** 

#### **AIRPORT EXPERIENCE**

Find out all the information on your flights, airports, airlines and correlated services

#### TRAVEL PLAN Agenda

Your travel assistant, follow step by step all the activities you have planned