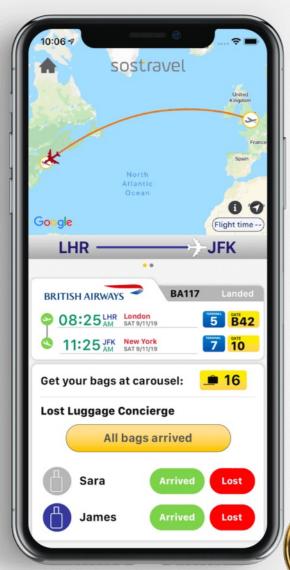

## Flight Tracker

follow your flight in real time

#### **UPDATE IN REAL TIME**

Updates in real time on: delays, cancellations, gate changes and travel information.

#### **INCOMING FLIGHT**

Follow your incoming flight in realtime