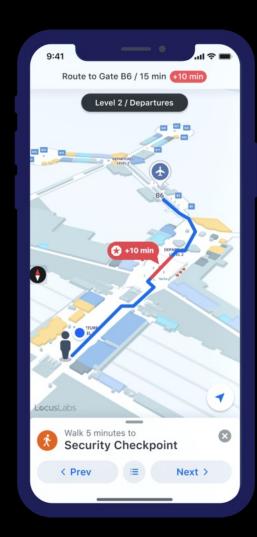

## Wayfinding

#### **Connected mapping**

Beautiful, 3D-rendered maps for indoor spaces that adapt on the fly for any device

#### Wayfinding

Step-by-step navigation with support for custom paths and accessible routing.

#### Map management

Make adjustments with ease and publish instantly to every screen.