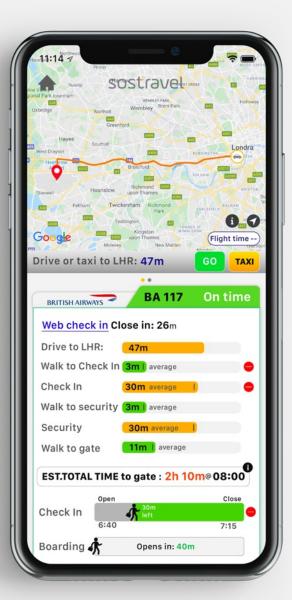

#### **DRIVE OR GET A TAXI**

Integrated navigator with GPS programmed to reach your Terminal. Or you can book at **any time** a **private** car!

#### TIME

Digital Concierge informs you of Check-in opening and closing times as well as Boarding starting and ending times.

#### **INCOMING FLIGHT**

Follow your incoming flight in realtime