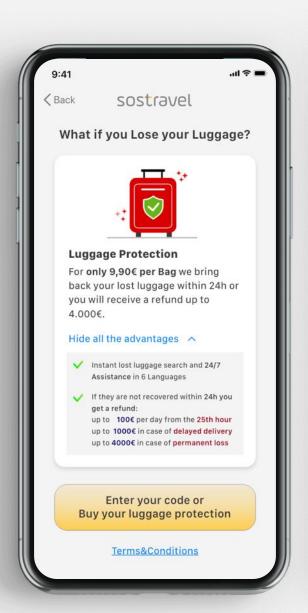

## Lost Luggage Concierge

Lost Luggage Concierge is a service that provides assistance and a reimbursement to travelers in case of mishandled bags.

Last update on COVID-19

WE CARE

Informed of the latest updates regarding Covid 19 in the country of departure and destination.