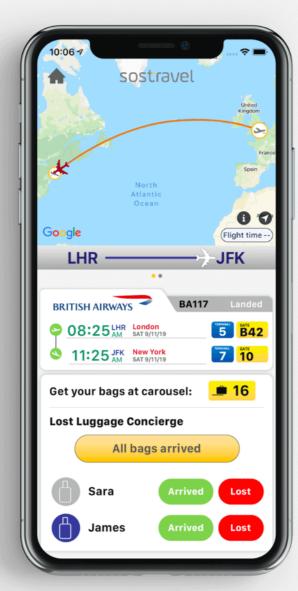

#### Flight Tracker

follow your flight in real time

#### **UPDATE IN REAL TIME**

Updates in real time on: delays, cancellations, gate changes and travel information.

#### **INCOMING FLIGHT**

Follow your incoming flight in realtime