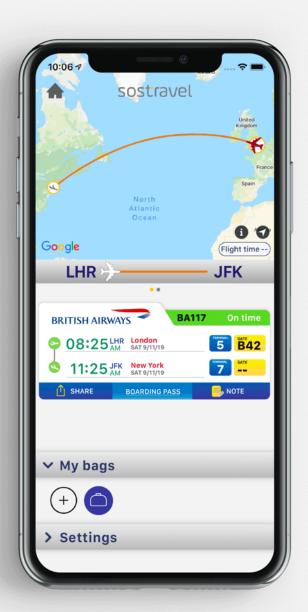

#### Flight Tracker

follow your flight in real time

#### **UPDATE IN REAL TIME**

Updates in real time on: delays, cancellations, gate changes and travel information.

#### **SHARE ITINERARY**

Keep friends and family updated in real time on your trip.
You can share your itinerary in different languages.

#### **BOARDING PASS**

Access your **boarding** passes and digital passes.