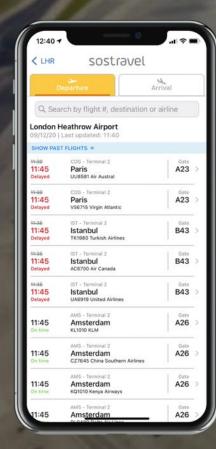

#### Flight Tracker

follow your flight in real time

#### **UPDATE IN REAL TIME**

Updates in real time on: delays, cancellations, gate changes and travel information.