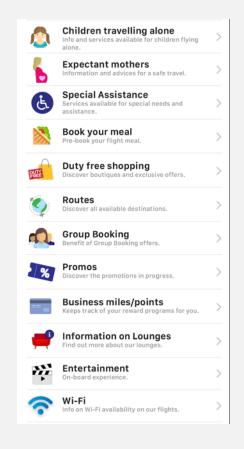

#### **Airline Info**

Access information from all the airlines in the world with a single tap

## **Airport Info**

Find all the information you need at the airport: Arrival and departure times, gate locations, food options, the best shops, transportation, terminal maps ... we got you covered!

S

0

S