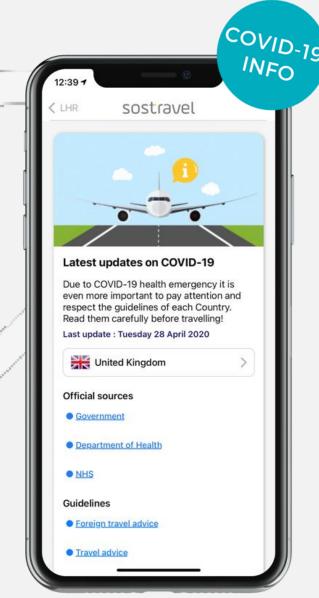

## Lost Luggage Concierge

Lost Luggage Concierge is a service that provides assistance and a reimbursement to travelers in case of mishandled bags.

Last update on COVID-19

WE CARE

Informed of the latest updates regarding Covid 19 in the country of departure and destination.