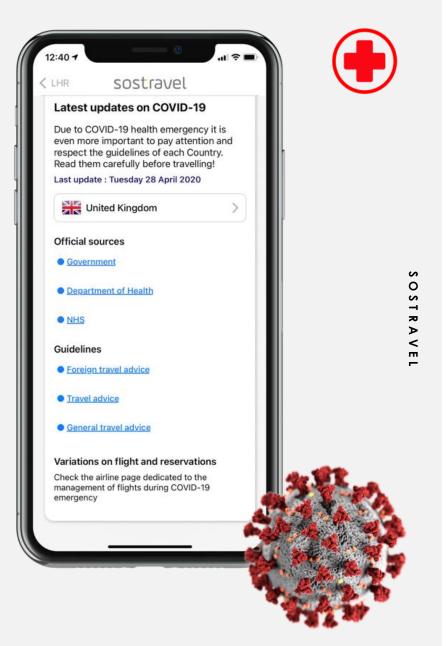

## Lost Luggage Concierge

Lost Luggage Concierge is a service that provides assistance and a reimbursement to travelers in case of mishandled bags.

Last update on COVID-19

WE CARE

Informed of the latest updates regarding Covid 19 in the country of departure and destination.