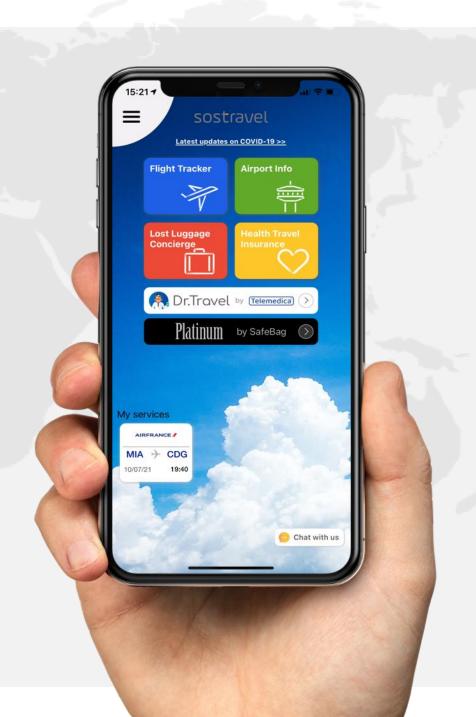

sostravel app provides passengers with access to **helpful information**, purchase of services, travel insurance and assistance in a clear, simple and complete way for a pleasant journey.

## App your trip

Enjoy your journey stress-free

The only app designed to meet all of travel needs

Partnership with Huawei AppGallery

#### Flight Tracker

follow your flight in real time

## **Airport Info**

Find all the information you need at the airport: Arrival and departure times, gate locations, food options, the best shops, transportation, terminal maps ... we got you covered!

S

0

S

## Lost Luggage Concierge

Lost Luggage Concierge is a service that provides assistance and a reimbursement to travelers in case of mishandled bags.

Last update on COVID-19

WE CARE

Informed of the latest updates regarding Covid 19 in the country of departure and destination.

AN INNOVATIVE TELEHEALTH ASSISTANCE SERVICE THAT CAN CHANGE THE CONCEPT OF MEDICAL CARE FOR TRAVELLERS.

INDIVIDUAL PACK

FAMILY PACK
Up to 4 dependents