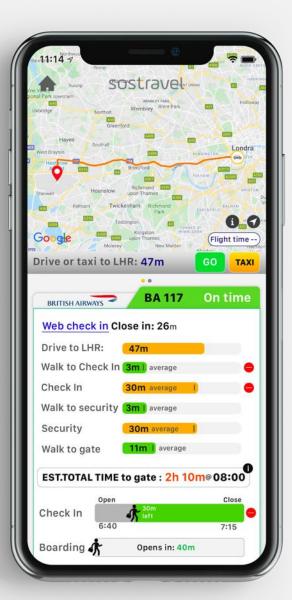

#### **DRIVE OR GET A TAXI**

Integrated **navigator** with GPS programmed to reach your Terminal. Or you can book at any time a private car!

#### **TIME**

Digital Concierge informs you of Check-in opening and closing times as well as Boarding starting and ending times.

0

#### **INCOMING FLIGHT**

Follow your incoming flight in realtime